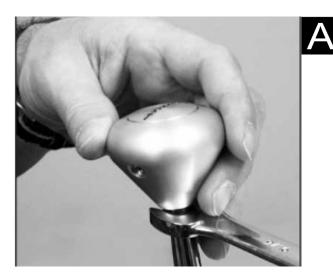

Pre-Installation- Refer to DragonFire Racing website to ensure that you have the latest version of instructions.

Step 1:Use a wrench to loosen the lock nut and unscrew the old shifter knob. (Figure A).