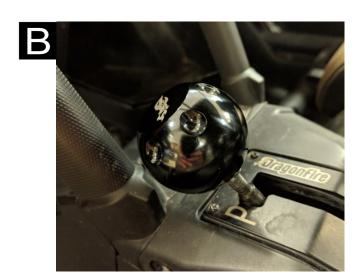

**Step 2**: Clean threads of shaft and apply one drop of Blue lock tight. Thread the Shifter knob insert in place and then thread on the new shifter knob until tight. (**Figure B**). The shifter knob insert should have a small patch of pre-installed lock tight between it and the shifter knob.