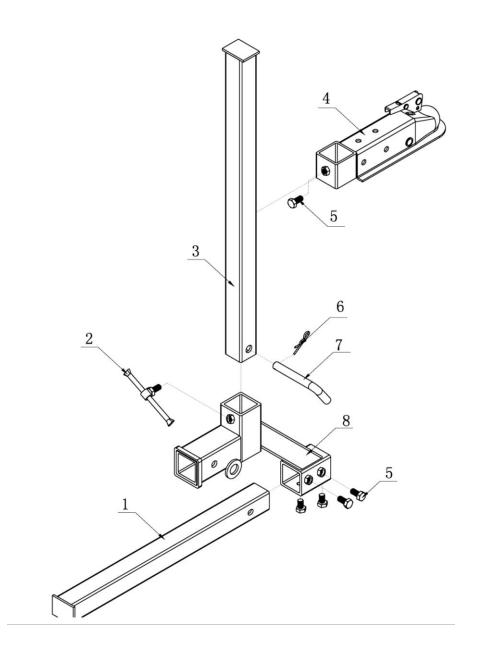

# Lock-it Rite ATV System Installation Manual

| Part | Description                        | Qty |
|------|------------------------------------|-----|
| 1    | 2" Hitch Tube (24") SHORT          | 1   |
| 2    | Slip Handle ½" SAE Thread-(KFI/RB) | 1   |
| 3    | 2" Vertical Tube (32") LONG        | 1   |
| 4    | 2" Ball Coupler                    | 1   |
| 5    | ½" SAE thread x 1" Hex Bolt        | 5   |
| 6    | R-Pin ø3                           | 2   |
| 7    | 5/8" x 3.00" Bent Hitch Pin        | 2   |
| 8    | Housing Weldment                   | 1   |

## Step 1:

- 1. Locate (#1) 2" Hitch Tube (short), (#8) Housing Weldment, (#5) 1/2" 2 Hex Bolts.
- 2. Assemble (#1) 2" Hitch Tube (short), to (#8) Housing Weldment using (#5)  $\frac{1}{2}$ " Hex Bolts. (See figure)

- 1. Locate (#3) 2" Vertical Tube (long), (#4) 2" Ball Coupler, (#5) 1/2" Hex Bolts.
- 2. Fix (#40 2" Ball Coupler and (#3) 2" Vertical Tube using (#5) ½" Hex Bolts. (See figure)

### Step 3:

- 1. Locate (#7) Bent Hitch Pin and (#6) R-Pin
- 2. Fix Assembled (#3) 2" Vertical Tube (long), and (#4) 2" Ball Coupler to (#8) Housing Weldment Assembly using (#7) Bent Hitch Pin and (#6) R-Pin. (see figure)