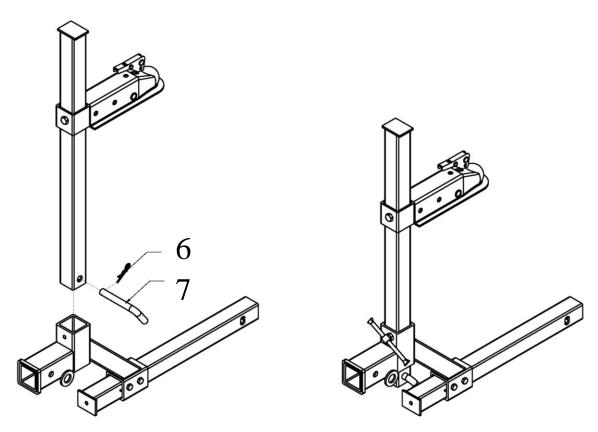

### Step 3:

- 1. Locate (#7) Bent Hitch Pin and (#6) R-Pin
- 2. Fix Assembled (#3) 2" Vertical Tube (long), and (#4) 2" Ball Coupler to (#8) Housing Weldment Assembly using (#7) Bent Hitch Pin and (#6) R-Pin. (see figure)