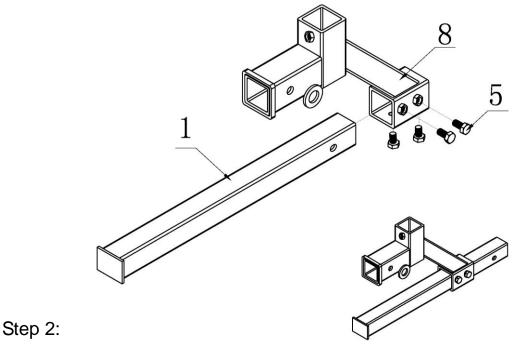

## Step 1:

- 1. Locate (#1) 2" Hitch Tube (short), (#8) Housing Weldment, (#5) 1/2" 2 Hex Bolts.
- 2. Assemble (#1) 2" Hitch Tube (short), to (#8) Housing Weldment using (#5)  $\frac{1}{2}$ " Hex Bolts. (See figure)