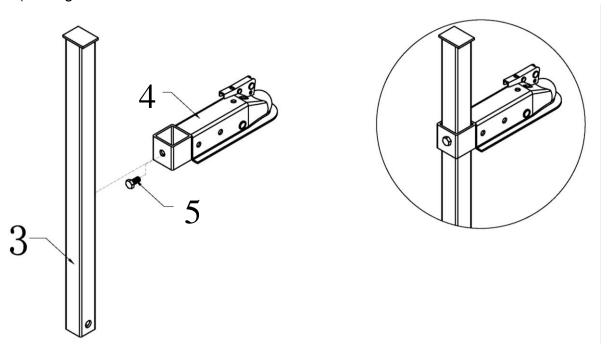

- 1. Locate (#3) 2" Vertical Tube (long), (#4) 2" Ball Coupler, (#5) 1/2" Hex Bolts.
- 2. Fix (#40 2" Ball Coupler and (#3) 2" Vertical Tube using (#5) ½" Hex Bolts. (See figure)