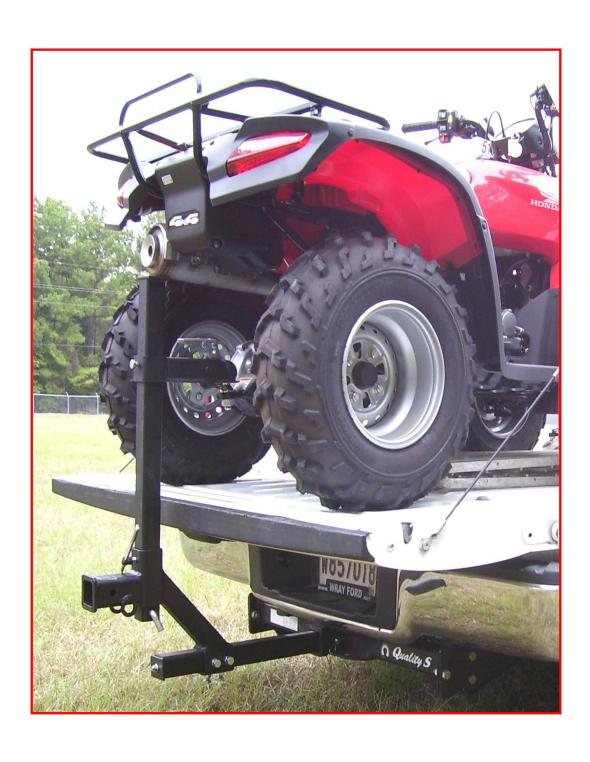

# Lock-it Rite ATV System Installation Manual

| Part | Description                        | Qty |
|------|------------------------------------|-----|
| 1    | 2" Hitch Tube (24") SHORT          | 1   |
| 2    | Slip Handle ½" SAE Thread-(KFI/RB) | 1   |
| 3    | 2" Vertical Tube (32") LONG        | 1   |
| 4    | 2" Ball Coupler                    | 1   |
| 5    | ½" SAE thread x 1" Hex Bolt        | 5   |
| 6    | R-Pin ø3                           | 2   |
| 7    | 5/8" x 3.00" Bent Hitch Pin        | 2   |
| 8    | Housing Weldment                   | 1   |

# **Assembly Steps:**